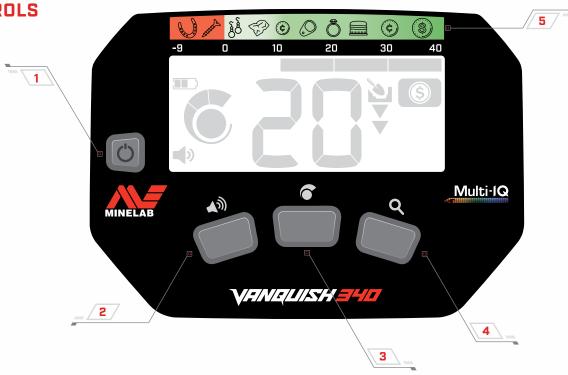

# **CONTROLS**

# **DISPLAY**

### **CONTROLS**

- 1 POWER ON/OFF
- 2 VOLUME ADJUST
- **3** SENSITIVITY ADJUST
- 4 SEARCH MODE
- 5 TARGET IDENTIFICATION GUIDE

### **DISPLAY**

- **6** BATTERY LEVEL
- 7 VOLUME LEVEL
- 8 SENSITIVITY LEVEL
- 10 DEPTH GAUGE
- 11 SEARCH MODES
- **12 DISCRIMINATION SEGMENTS**

9 TARGET IDENTIFICATION NUMBER