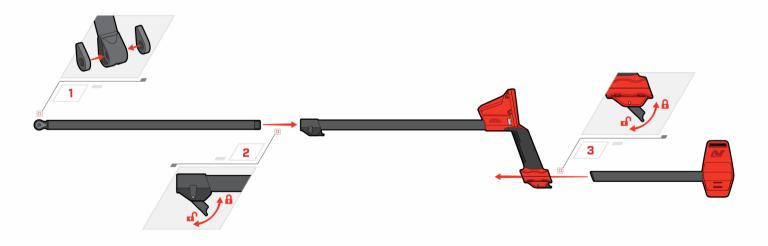

# **ASSEMBLY**





# QUICK **START**

- TURN ON
- **WAIT FOR 5 SECONDS**
- **GO DETECTING**



### COIN



Find coins from around the world while ignoring trash in parks and at the beach.

### **JEWELLERY**



Recover precious jewellery no matter where it was lost.

## **ALL METAL**



Detect all metal objects including iron.

# **CONTROLS**



# **DISPLAY**



### **CONTROLS**

- 1 POWER ON/OFF
- 2 VOLUME ADJUST
- **3** SENSITIVITY ADJUST
- 4 SEARCH MODE
- 5 TARGET IDENTIFICATION GUIDE

### **DISPLAY**

- **6** BATTERY LEVEL
- 7 VOLUME LEVEL
- 8 SENSITIVITY LEVEL
- 10 DEPTH GAUGE
- 11 SEARCH MODES
- **12 DISCRIMINATION SEGMENTS**

9 TARGET IDENTIFICATION NUMBER