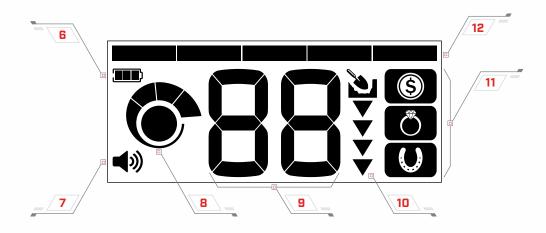

# **DISPLAY**

### **DISPLAY**

- **6** BATTERY LEVEL
- 7 VOLUME LEVEL
- 8 SENSITIVITY LEVEL
- 10 DEPTH GAUGE
- 11 SEARCH MODES
- **12 DISCRIMINATION SEGMENTS**

9 TARGET IDENTIFICATION NUMBER