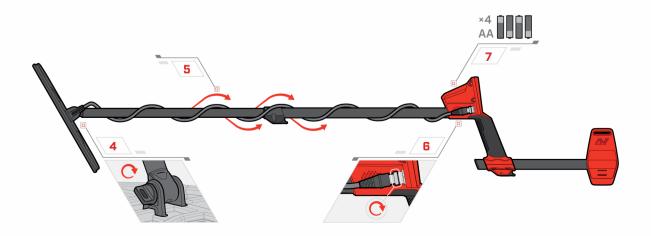

# **ASSEMBLY**





# QUICK **START**

- TURN ON
- **WAIT FOR 5 SECONDS**
- **GO DETECTING**



### COIN



Find coins from around the world while ignoring trash in parks and at the beach.

### **JEWELLERY**



Recover precious jewellery no matter where it was lost.

## **ALL METAL**



Detect all metal objects including iron.

# **CONTROLS**



# **DISPLAY**



### **CONTROLS**

- 1 POWER ON/OFF
- 2 VOLUME ADJUST
- **3** SENSITIVITY ADJUST
- 4 SEARCH MODE
- 5 TARGET IDENTIFICATION GUIDE

### **DISPLAY**

- **6** BATTERY LEVEL
- 7 VOLUME LEVEL
- 8 SENSITIVITY LEVEL
- 10 DEPTH GAUGE
- 11 SEARCH MODES
- **12 DISCRIMINATION SEGMENTS**

9 TARGET IDENTIFICATION NUMBER